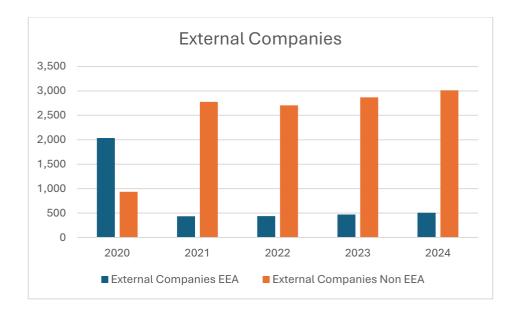

#### **External Companies**

There were 181 new external company registrations in 2024, 37 EEA and 144 non-EEA. This compares to 192 external company registrations in 2023.

The number of external companies on the Register at the end of 2024 was 3,518, an increase on the figure of 3,337 at the end of 2023. There were 507 EEA external company branches and 3,011 non-EEA branches on the register at the end of 2024.

### **External Register**

Companies on the external register at 31 December 2024:

|                            | 2020  | 2021  | 2022  | 2023  | 2024  |
|----------------------------|-------|-------|-------|-------|-------|
| Branches (EEA)             | 2,036 | 433   | 439   | 470   | 507   |
| Branches (Non-EEA)*        | 937   | 2,777 | 2,704 | 2,867 | 3,011 |
| Total on external register | 2,927 | 3,210 | 3,143 | 3,337 | 3,518 |