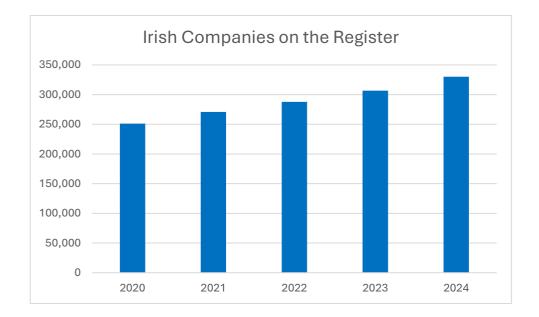

#### Trends in Electronic Filing

The introduction of the new CRO IT system in December 2020 made a number of new forms available for filing online, mainly in the solvency area

| Year | E-filed Documents | All submissions<br>Received | Irish Companies on<br>Register |
|------|-------------------|-----------------------------|--------------------------------|
| 2020 | 352,577           | 431,520                     | 251,275                        |
| 2021 | 454,615           | 543,830                     | 270,835                        |
| 2022 | 479,521           | 510,280                     | 287,877                        |
| 2023 | 528,542           | 550,731                     | 306,559                        |
| 2024 | 542,489           | 566,827                     | 324,531                        |