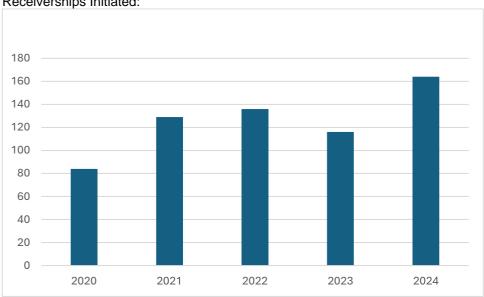

## Receiverships

|                                                                                              | 2020  | 2021  | 2022  | 2023  | 2024  |
|----------------------------------------------------------------------------------------------|-------|-------|-------|-------|-------|
| Companies where receiver<br>appointed over property of the<br>company: year end              | 1,756 | 1,461 | 1,693 | 1,701 | 2,737 |
| Companies where receiver<br>was appointed over property<br>of the company during the<br>year | 84    | 109   | 136   | 116   | 164   |

## Receiverships Initiated: