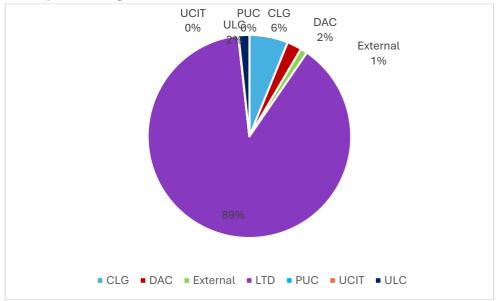

## Part 2 Overview of 2024

2024 was another busy year for the CRO and its stakeholders.

324,531 Irish companies were in existence on the register at the end of the year, resulting in 566,827 submissions being filed with the CRO during 2024. Private limited by shares companies make up 88.39% of all companies on the register.

#### Makeup of the Register at end 2024<sup>1</sup>

<sup>&</sup>lt;sup>1</sup> LTD: Limited Company, DAC: Designated Activity Company, CLG: Company Limited by Guarantee, ULC: Unlimited Company, PUC: Public Unlimited Company, UCIT: Undertakings for Collective Investments in Transferable Securities