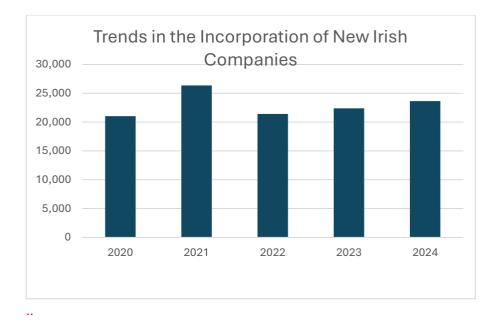

In 2024, the number of new companies incorporated was 23,652 This represents an increase of 5.7% compared to 2023 when 22,384 new companies were incorporated. During 2024 there was an average of 1,971 new companies registered per month, compared to a monthly average of 1,865 in 2023. The general trend since 2016 has been for over 20,000 incorporations every year with a high of 25,468 in 2021.

# Appendix 1 Detailed statistics

|                                               | 2020    | 2021    | 2022    | 2023    | 2024    |
|-----------------------------------------------|---------|---------|---------|---------|---------|
| Total New Companies                           | 21,873  | 25,468  | 21,434  | 22,384  | 23,652  |
| Restorations                                  |         |         |         |         |         |
| By Companies within one year of               | 157     | 68      | 66      | 24      | 22      |
| By the High Court or Circuit Court            | 75      | 72      | 30      | 38      | 25      |
| Involuntary Strike Offs                       | 1,266   | 24      | 0       | 0       | 1,242   |
| Companies Dissolved (Voluntary<br>Strike Off) | 5,479   | 7,033   | 6,373   | 6,227   | 6,737   |
|                                               |         |         |         |         |         |
| Net Change                                    | +15,360 | +18,551 | +15,157 | +16,219 | +15,720 |