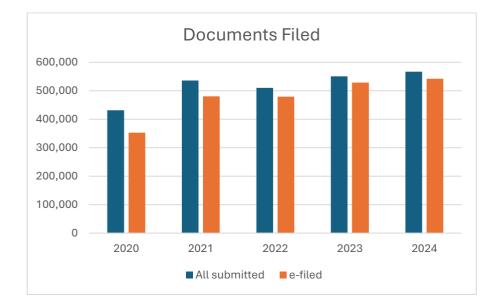

The overall number of submissions being filed with CRO continued to rise, with over 560,000 submissions filed in 2024 compared to 550,000 filed in 2023. Once again during 2024 over 95% of all documents filed with CRO were filed electronically.

#### Trends in Electronic Filing

The introduction of the new CRO IT system in December 2020 made a number of new forms available for filing online, mainly in the solvency area

| Year | E-filed Documents | All submissions<br>Received | Irish Companies on<br>Register |
|------|-------------------|-----------------------------|--------------------------------|
| 2020 | 352,577           | 431,520                     | 251,275                        |
| 2021 | 454,615           | 543,830                     | 270,835                        |
| 2022 | 479,521           | 510,280                     | 287,877                        |
| 2023 | 528,542           | 550,731                     | 306,559                        |
| 2024 | 542,489           | 566,827                     | 324,531                        |