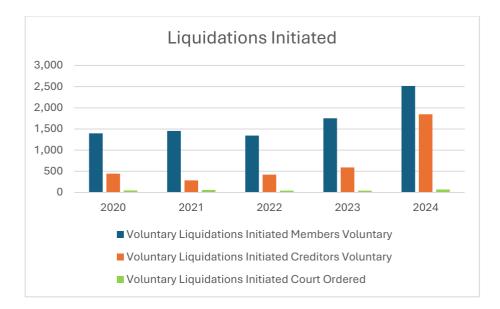

#### Liquidations and appointment of Receivers

Up-to-date registers of liquidations, appointment of receivers and examiners were maintained by registering all documents received within agreed business plan timeframes. The number of liquidations notified to the CRO increased by 85% compared to 2023.

| Year | Members | Creditors | Court | Total |
|------|---------|-----------|-------|-------|
| 2020 | 1,397   | 443       | 49    | 1,889 |
| 2021 | 1,455   | 286       | 59    | 1,800 |
| 2022 | 1,346   | 420       | 42    | 1,808 |
| 2023 | 1,753   | 591       | 45    | 2,389 |
| 2024 | 2,516   | 1,846     | 71    | 4,433 |

## Types of liquidation registered:

| Year | Members | Creditors | Court | Total |
|------|---------|-----------|-------|-------|
| 2020 | 1,397   | 443       | 49    | 1,889 |
| 2021 | 1,455   | 286       | 59    | 1,800 |
| 2022 | 1,346   | 420       | 42    | 1,808 |
| 2023 | 1,753   | 591       | 45    | 2,389 |
| 2024 | 2,516   | 1,846     | 71    | 4,433 |